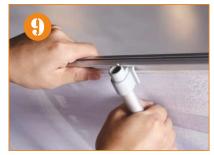

6.Fix the pole

7.Insert the pole into the base

8

**8**. Tilt the unit toward yourself while raising the graphic to the top of the pole

**9**.Fix the pole on the top bar

- Banner Leaning Forward? Adjust the pole near the base to seat the pole correctly through both holes. Ensure feet are extended and straight.
- Banner Not Retracting? Ensure pin is not inserted into the side of the stand.
- Banner Stuck? Gently pull banner material out and try to realign/straighten so it will retract.