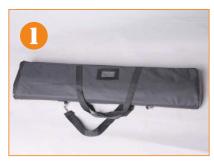

## **Retractable Banner - Professional Base Assembly Instructions**

1.Bag with stands

2.Open the bag like this

**3**.Take out the base from the bag

4. Put on the ground

**5**. Take out the pole from the bag