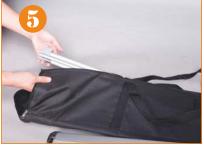

## **Retractable Banner - Professional Base Assembly Instructions**

1.Bag with stands

2.Open the bag like this

**3**.Take out the base from the bag

4. Put on the ground

**5**. Take out the pole from the bag