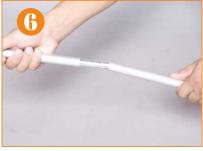

6.Fix the pole

7.Insert the pole into the base

8

**8**. Tilt the unit toward yourself while raising the graphic to the top of the pole

**9**.Fix the pole on the top bar

- Banner Leaning Forward? Adjust the pole near the base to seat the pole correctly through both holes. Ensure feet are extended and straight.
- Banner Not Retracting? Ensure pin is not inserted into the side of the stand.
- Banner Stuck? Gently pull banner material out and try to realign/straighten so it will retract.