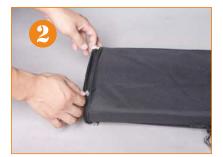

## **Retractable Banner - Professional Base Assembly Instructions**

1.Bag with stands

2.Open the bag like this

**3**.Take out the base from the bag

4. Put on the ground

**5**. Take out the pole from the bag