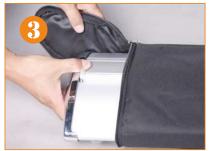

## **Retractable Banner - Professional Base Assembly Instructions**

1.Bag with stands

2.Open the bag like this

**3**.Take out the base from the bag

4. Put on the ground

**5**. Take out the pole from the bag